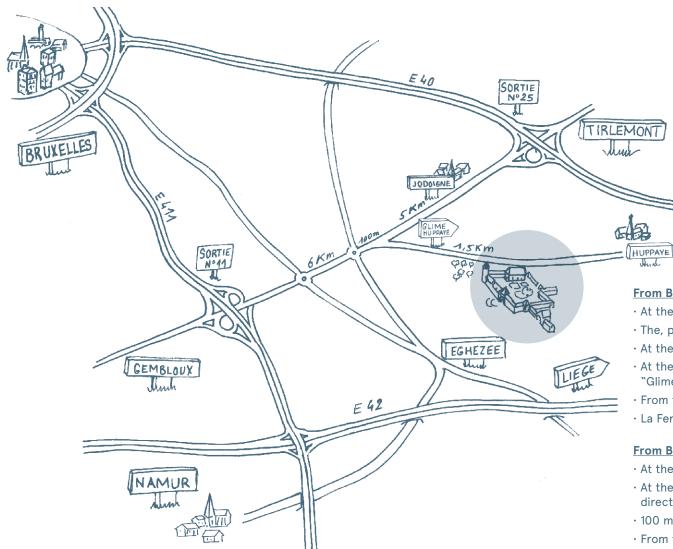

## From Bruxelles and from Paris par la E411:

- · At the exit n° 11, take the direction "Jodoigne" (on the right).
- The, pass over the highway.
- · At the first roundabout, continue straight for about 6 km.
- At the second roundabout, continue for 100 m and turn right towards "Glimes, Huppaye".
- · From this junction, follow the main road for about 1.5 km.
- · La Ferme de la Ramée (La Grande Abbaye) is on your right.

## From Bruxelles or from Liège by E40:

- · At the exit n° 25, take the direction "Jodoigne" and cross the city.
- At the exit of the city, continue straight on the national for about 5 km, direction "Gembloux".
- 100 m before the first roundabout, turn left towards "Glimes, Huppaye".
- From this junction, follow the main road for about 1.5 km.
- · La Ferme de la Ramée (La Grande Abbaye) is on your right.