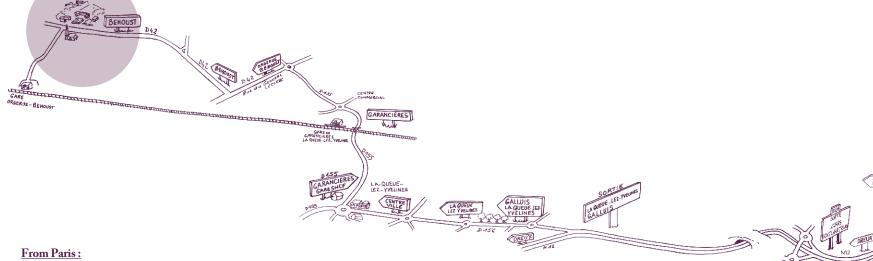

## Domaine de Béhoust

1 rue du Nid de Geai - 78910 Béhoust

Tél.: +33 (0)1 30 88 38 38 - Fax: +33 (0)1 30 88 39 64

- Take the highway A13 direction "Rouen Versailles" for 11 km
- Then take the highway A12 for 6 km direction "Rambouillet"
- In the tunnel, follow direction "Dreux". Keep driving on your right
- After the tunnel and the exit for the motorway D129, take the lane the most on your right
- Then take the road N12 direction "Toutes direction Dreux" for 16.5km.
- Leave the road N12 and take the exit "D156 La Queue-Lez -Yvelines Galluis"
- At the 1st roundabout take the 3rd exit direction "Galluis La Queue-Lez-Yvelynes"
- Continue on "Av. des Platanes D156 and cross the 2nd roundabout
- At the 3rd roundabout take the 2nd exit direction the city centre
- At the 4th roundabout take the 1st exit on Rue de la Gare D155 direction "Garancières Gare SNCF"
- Cross the railway line and the train station. Then follow the D155
- At the shopping centre, cross the 5th roundabout
- At the 6th roundabout take the 3rd exit on Rue du Général Leclerc direction "Orgerus Béhoust"
- At the "one way street" sign turn right direction "Béhoust"
- Continue to follow the D42 for 2,7km to "Béhoust"

The Château is on your right in front of the church

Here you are!

SATELLITE NAVIGATOR COORDINATES Longitude: 1° / 43' / 18.77" East Latitude: 48° / 59' / 50.94" North

Access by train: TER from Paris/ Montparnasse to Orgerus/Béhoust station, situated only 1 km from Domaine de Béhoust.