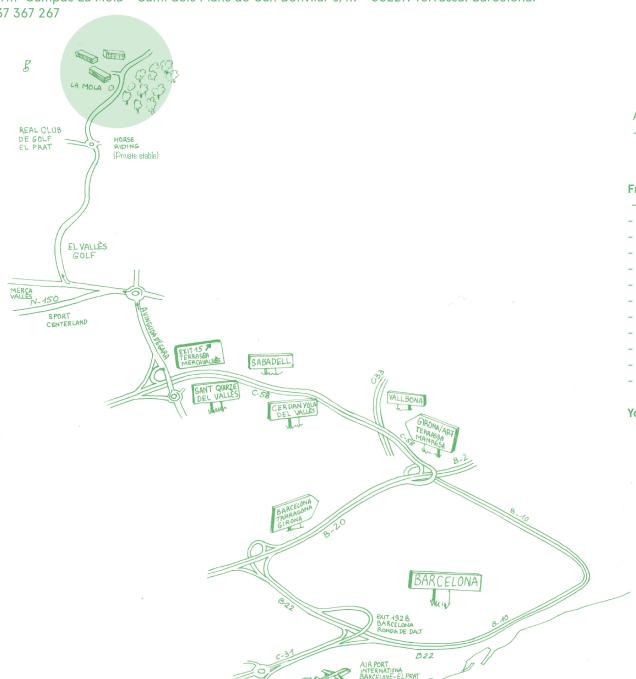

## Campus La Mola

Châteauform' Campus La Mola - Camí dels Plans de Can Bonvilar s/n. - 08227. Terrassa. Barcelona.

## From Barcelona El Prat International Airport:

- Take C-31 and leave Airport Avenue
- Take B-20 / C-32 and E-9 / C-16 in the direction of C-1413a
- Take exit 16 and exit E-9 / C-16
- Continue C-58 towards Avinguda d'Ègara.
- Take exit 15 towards Terrassa / Mercavallès / St. Quirze V.
- Join Avinguda of Ègara
- At the roundabout, 3rd exit and continue on Avinguda d'Ègara
- At the roundabout, 3rd exit on Ctra. of Terrassa / N-150
- Take a slight right on Ctra. from Terrassa
- Turn right at 350m
- At the roundabout, take the 1st exit and continue for 700 m
- Campus La Mola is on your left

## You have arrived!

GPS COORDINATES:

Latitude North: 41°34′30.19" East longitude: 2°3'41.64"