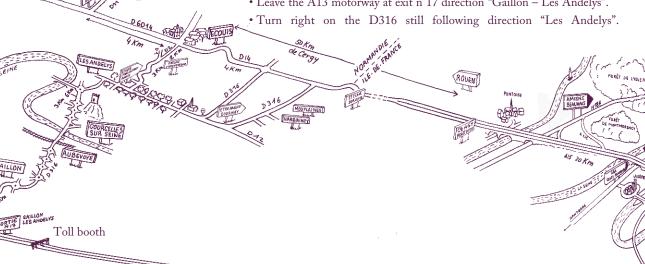

#### From Paris Porte d'Auteuil (A13 motorway):

- At Porte d'Auteuil, take the A13 motorway direction "Rouen" for 84 km.
- Leave the A13 motorway at exit n°17 direction "Gaillon Les Andelys".