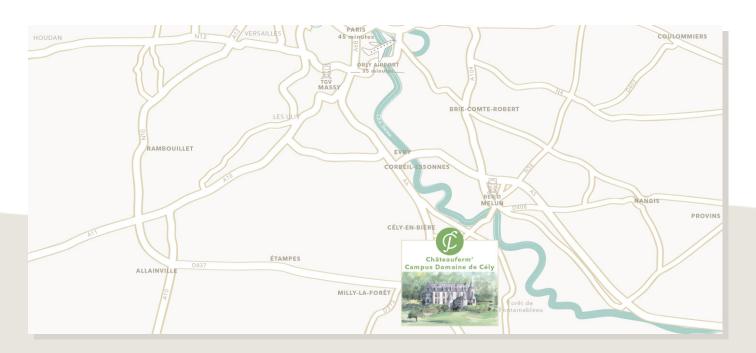

## Focus on ... **Getting there**

#### By car

35 mins from Orly Airport and 40 mins from Paris

#### By train

30 minutes from Massy TGV station 40 minutes from Marne-la-Vallée TGV station 20 minutes from Melun RER station (25 minutes by train from the Gare de Lyon)

Just 35 minutes from Orly and less than an hour from Roissy

Download the map