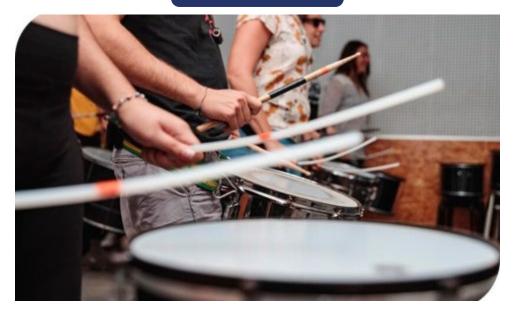

## Drum Coaching

### Emotion / Collective achievement / Music

Bring your participants together for a Drumcircle. A playful jam session led by a facilitator who has the particularity of connecting all the people present through the medium of music.

Develop listening and communication skills in order to break the ice. Improve self-knowledge and create a bond between participants. Each participant can choose the instrument(s) that best suit(s) him/her to express themselves and participate in the collective creation.