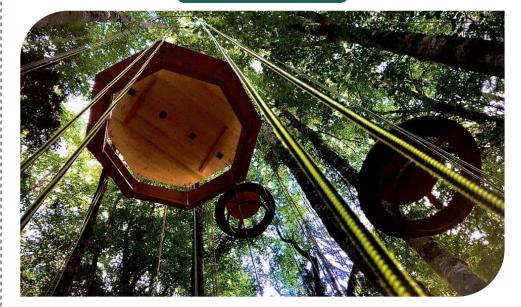

## Tree Climbing

### Nature / Great teams / Sport

Immerse yourself in the heart of nature with a thrilling three-climbing experience. This unique activity combines physical challenge and adventure as you navigate from tree to tree, several meters above the ground.

Test your limits and enjoy the exhilarating rush as you tackle a course of obstacles, including monkey bridges, hanging vines, zip lines and more. Tree climbing offers a perfect blend of fun and fitness, all while surrounded by the beauty and serenity of the forest.

|   | From 40 CHF<br>before tax     |
|---|-------------------------------|
| B | per<br>participant<br>3h – 4h |

Teams of any size

Forge links

Sports challenges