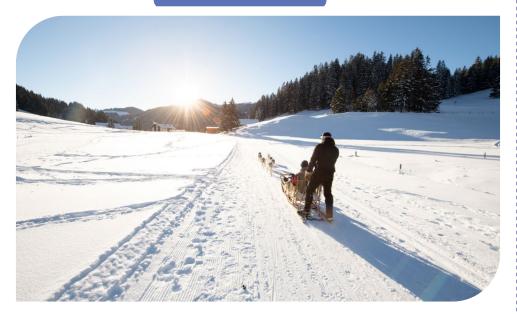

### Dog Hiking experience

### Adventure / Nature / Discovery

In any season and by any weather: guided by a real sled dog, discover the dog experience during a course in forest. Relatively flat (100m difference in altitude), it is easy to access and accessible to all. Equipped with a harness, you will be pulled by huskies who will support you in your effort during the climb.

Good plan from your Magic Planner : Possibility to discover the Cani'rando by night

From 80 CHF before tax per participant

2h30

Outdoor

•

From 4 to 30 participants

Try something new