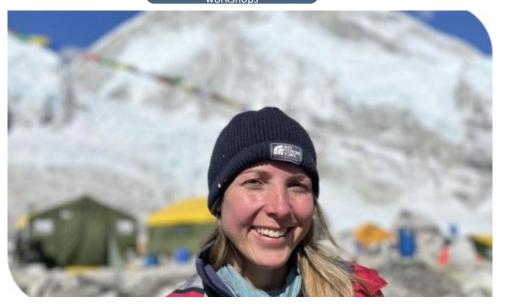

## Excelling oneself with Orianne Aymard

Personal development / Transmission / Get an overview

The victim of a severe stroke at the age of 25, Orianne defied the medical prognoses to climb Lhotse and Mount Everest, showing extraordinary resilience and determination. Her moving, spiritual journey inspires others to go beyond their personal limits and to believe in their dreams. These conferences are a hymn to life and to the courage to be yourself.