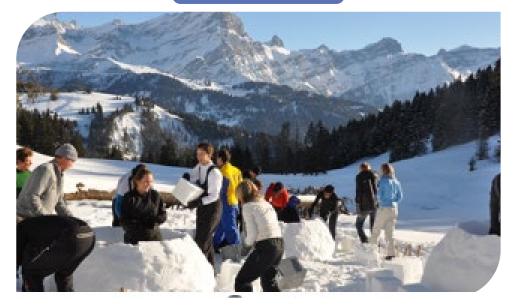

## **Snow Architects**

### Adventure / Discovery / Great teams

Building an igloo as a team is an exciting activity, only a good distribution of tasks to be carried out and the respect of construction instructions allow to carry out this adventure! Are you ready? Do you dare to sleep in your igloo?

Activity subject to cable car opening

Transfer to be expected depending on the snow level

Teams of any size

Try something new