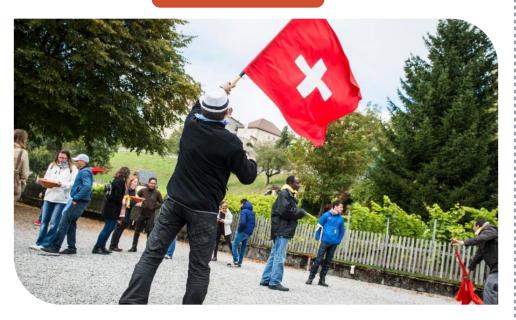

### Tradition / Great teams / Laughter

Discover the folklore that has marked our country over the past centuries. Several outdoor activities will invite you to explore this traditional theme in a new way. With skill and precision, you will try your hand at grass skiing, and you will handle, among other things, the flag and the crossbow like a worthy descendant of William Tell! The most daring will succeed in the Pilatus, a technical trick that will make you soar, and the most gourmands will be delighted to taste various local products. Between conviviality and surprise the Swiss Challenge

Between conviviality and surprise, the Swiss Challenge will charm all participants.