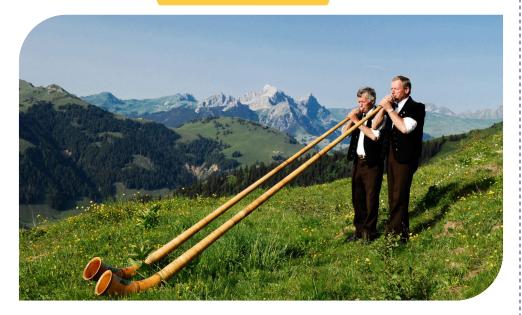

### The Alphorn

### Tradition / Ambiance / Discovery

Let yourself be carried away by the majestic sounds of the horns of the Alps during your aperitif. This unique animation, imprinted with mountain tradition, will create an authentic and soothing atmosphere, ideal to enjoy this friendly moment. The soft melodies will resonate in harmony with the surrounding nature, offering your guests an unforgettable and charming musical experience.