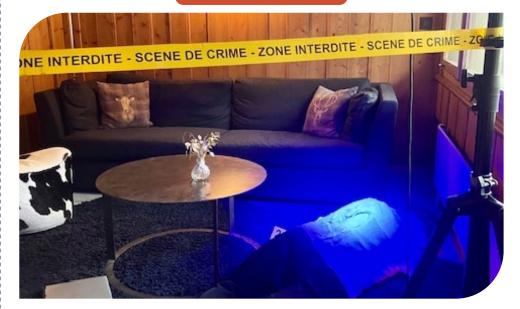

## Murder Party

### Unusual / Suspense / Playful & Fun

Surprise your colleagues by immersing them in a life-size police investigation that combines fun, entertainment, reflection and team-building. Take on the roles of a police team in a life-size murder party that incorporates all the codes of a real police investigation : observation of the crime scene, interviews with witnesses, interrogation of suspects, analysis of forensic clues An original activity that combines suspense and enigma. **Possible only with the exclusivity of the Chalet** 