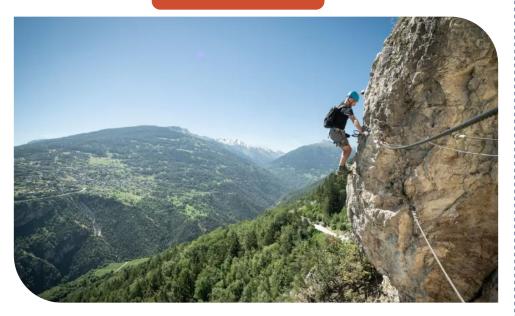

## Via ferrata

### One step at the time / Discovery / Sport

Accompanied by mountain guides, your participants will cling to the side of the mountain to complete this via ferrata.

With the help of cables, ladders and ramps, they will surpass themselves in order to achieve some thrilling challenges. It's up to you to follow the right path! Wear good shoes and have fun on the way. Thrills guaranteed!

 $\mathbf{O}$ 

From 520

5

per guide

Physical activity Forge links

Sports challenges