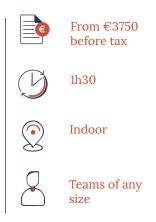

### Chain reaction

### Serious games / Brainstorming / Collaboration

Live a unique experience whose goal is to succeed together! No confrontation, challenge or points... As in your company, each team is involved in the success of the project.

Chain reaction is a team building where participants are divided into sub-groups and everyone is involved to create a link in the chain.

From 2020 CHF before tax

Indoor

participants

1h30 - 2h

From 10 to 80

CSR beginner

Become committed Eco-responsible, serious games