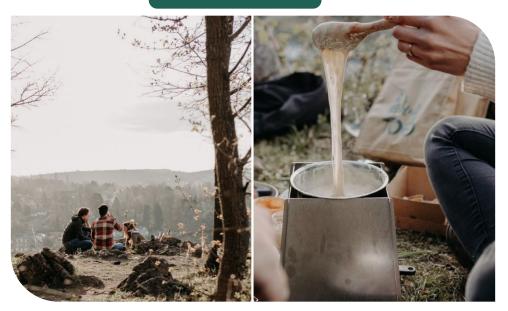

## Fondue Walkabout

### Culinary / Nature / Adventure

Wild fondue experience

Enjoy a guided hike to a hidden spot in nature, where you'll share a traditional Swiss fondue served in a "caquelon"

Infused with wild herbs and mountain plants, this unique twist on a classic dish offers both comfort and surprise in the great outdoors.

Available year-round.

Option to combine with a 1-hour botanical walk: +115 CHF excluding tax.

 $\mathbf{O}$ 

From 95 CHF before tax per participant 3h – 4h