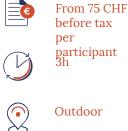

## In search for White Gold

### Adventure / Tourism/ Unusual

Embark on board the Train des Mineurs for an unforgettable journey to the heart of the salt mountain in the footsteps of the miners in search of the white gold of the Alps. Discover the galleries and rooms dug by hand as well as the various techniques of salt extraction during your visit to the Salt Mines of Bex.

Transfer to be arranged

From 30 CHF before tax per participant 2h

Outdoor

T si

Teams of any size