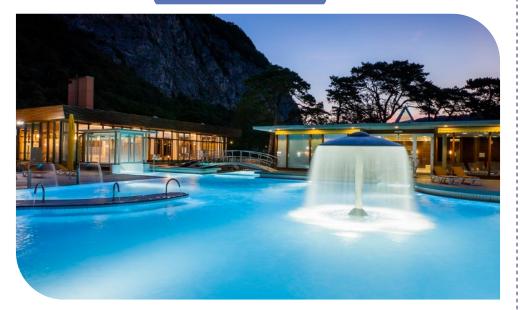

## Thermal wellness

### Well-being / Relaxation / Low price

Unwind in Switzerland's hottest thermal waters!

Nestled in the heart of the valley, at the foot of the Dents du Midi and the Dents de Morcles, near the Hautes Cimes, lies a true thermal haven: Les Bains de Lavey — where relaxation is guaranteed.

Transfer to be arranged separately.

 $\mathbf{O}$ 

Indoor & Outdoor

3h

Recharge your batteries

Try something new