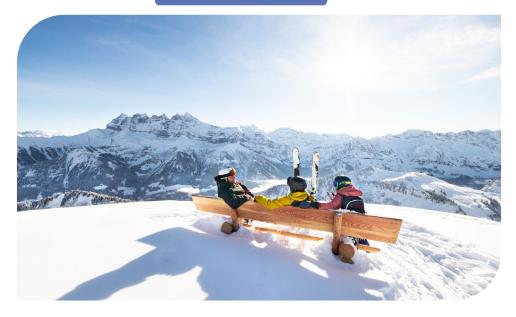

## Guided snowshoe hike

### Adventure / Challenge / Discovery

Feel the crunch of fresh snow underfoot, set off to explore landscapes covered in thick white blanket, and witness the magic of winter unfold across the entire Dents du Midi Region.

The 150 kms of snowshoe trails crisscrossing te area are accessible to both hiking enthusiasts and seasoned athlets.

Trating point from the cable car arrival

- Package rate: 19 CHF before tax
- Snowshoe and pole rental : 17 CHF before tax

Guide: 650 CHF before tax

Outdoor

From 2h

•

participants per guide Physical activity