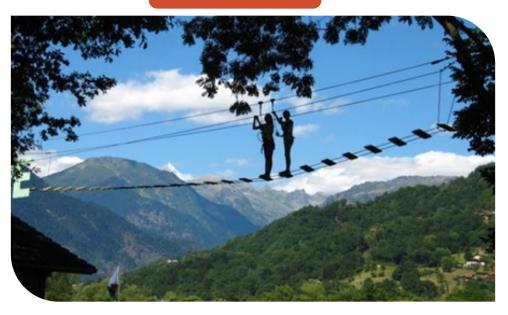

## Forest Adventurer

### Challenge / Great teams/ Collaboration

We offer you an extraordinary adventure. River crossings, zip lines, building suspension bridges are the challenges that await your participants.

The adventurers will have to show confidence, communication between themselves, as well as help and support.

From 10 participants

Physical activity

**Forge links** 

Sports challenges